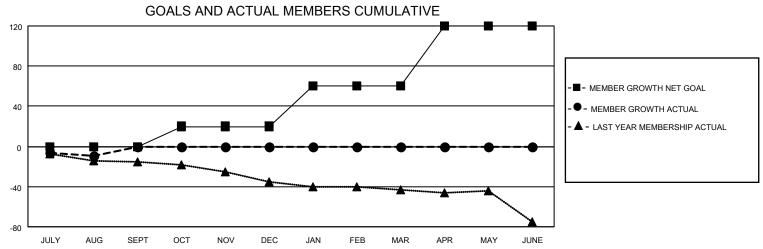

## **LOCATION MASSACHUSETTS**

District 33 Y

| Results as | of. | 2/21 | /2020 |  |
|------------|-----|------|-------|--|
| resuns as  | OI. | വ/വ  | //0/0 |  |

| Clubs                 |               |           |               | Members               |                       |                         |                                                    |  |
|-----------------------|---------------|-----------|---------------|-----------------------|-----------------------|-------------------------|----------------------------------------------------|--|
| RESULTS FOR 2020-2021 |               |           |               | RESULTS FOR 2020-2021 |                       |                         |                                                    |  |
| QUARTER               | NEW CLUB GOAL | NEW CLUBS | DROPPED CLUBS | QUARTER MEMB          | ER GROWTH NET<br>GOAL | MEMBER GROWTH<br>ACTUAL | DROPPED<br>MEMBERS ACTUAL<br>(including transfers) |  |
| JULY/AUG/SEPT         | 0             | 0         | 0             | JULY/AUG/SEPT         | 0                     | 7                       | 15                                                 |  |
| OCT/NOV/DEC           | 0             | 0         | 0             | OCT/NOV/DEC           | 20                    | 0                       | 0                                                  |  |
| JAN/FEB/MAR           | 0             | 0         | 0             | JAN/FEB/MAR           | 40                    | 0                       | 0                                                  |  |
| APR/MAY/JUNE          | 0             | 0         | 0             | APR/MAY/JUNE          | 60                    | 0                       | 0                                                  |  |